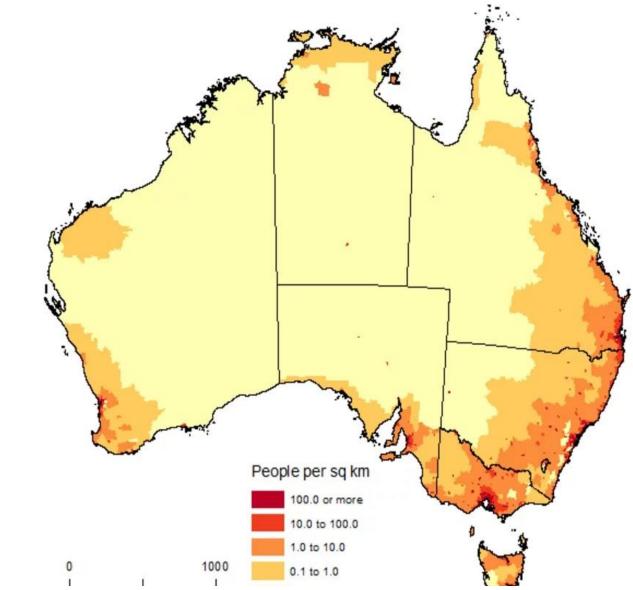

## Western Australia

- 33% total land mass Australia
- WA 10<sup>th</sup> largest country in world (2.64 million km2)
- Population 2.67 million
- Population density 0.89 souls per km2
- 3<sup>rd</sup> most sparsely populated country in world (Greenland, Falkland Islands)

- Area described by semicircle 51.5 km radius
- 2.022 million
- 78% population WA

#### POPULATION DENSITY BY SA2, Australia - June 2016

https://edge.alluremedia.com.au/uploads/businessinsider/2017/07/Population-density-australia-June-2016.jpg

RCH, Melbourne
 Closest tertiary Paediatric Cardiac service
 RMH, Melbourne
 Closest Comprehensive ACHD service