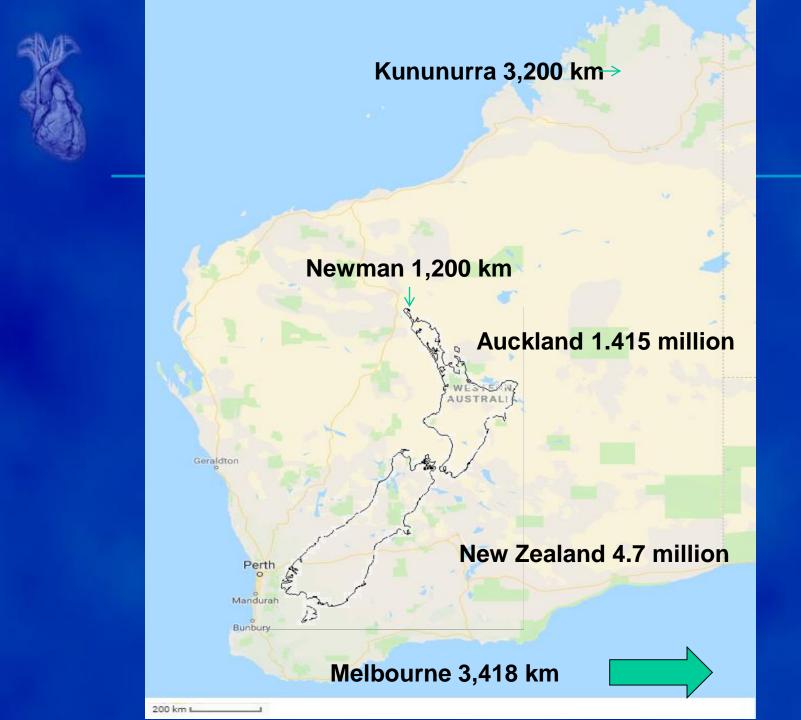

- Area described by semicircle 51.5 km radius
- 2.022 million
- 78% population WA