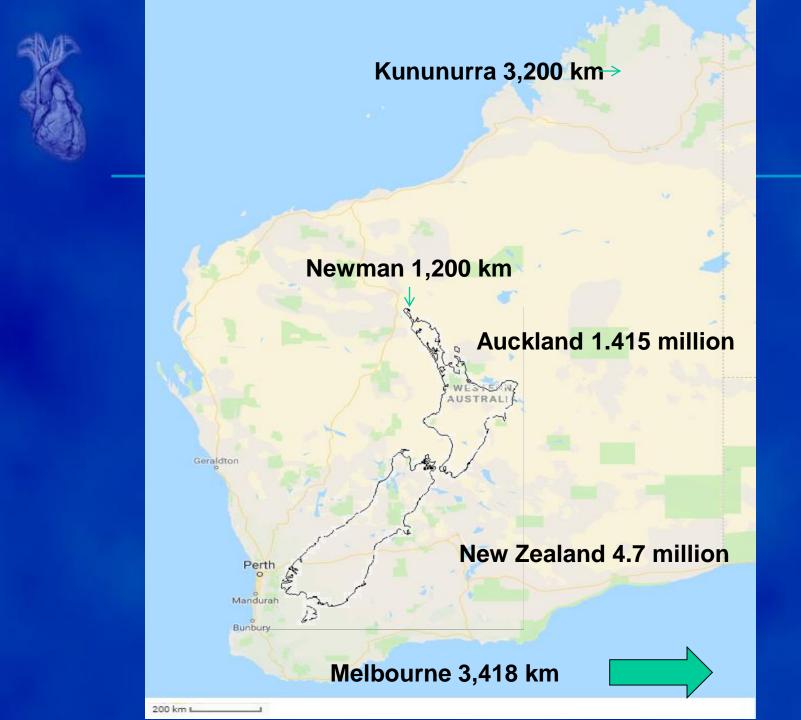

## Western Australia

- 33% total land mass Australia
- WA 10<sup>th</sup> largest country in world (2.64 million km2)
- Population 2.67 million
- Population density 0.89 souls per km2
- 3<sup>rd</sup> most sparsely populated country in world (Greenland, Falkland Islands)

- Area described by semicircle 51.5 km radius
- 2.022 million
- 78% population WA